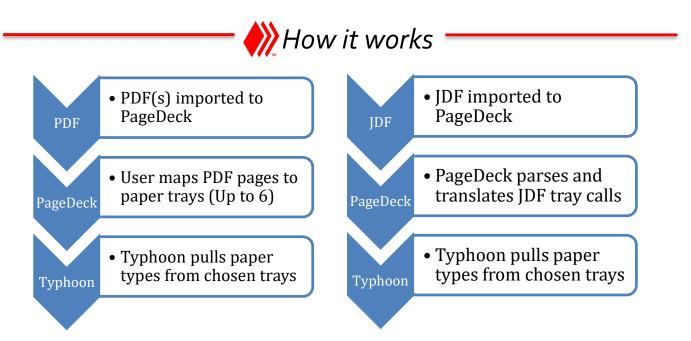

## Easily manage up to 6 paper tray calls from a single PDF or JDF file!

- Manage multiple paper tray calls from a single PDF
- Mix and match pages from multiple PDF files into one print stream file
- Overlay several PDF pages onto one page
- Auto split large print jobs per programmed recurring tray calls